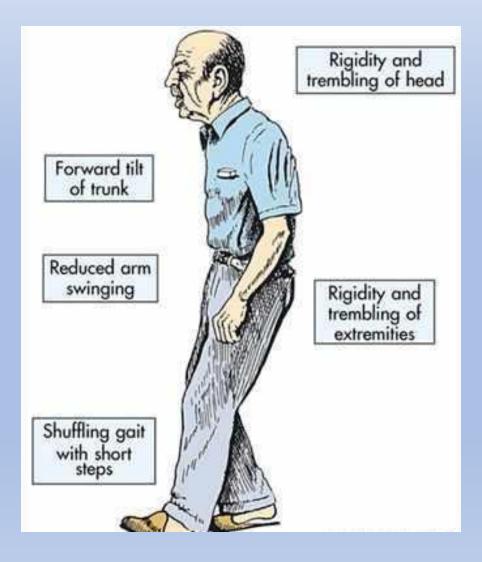

### Symptoms of Parkinson's Disease

Early symptoms are subtle and occur gradually.

Changes in handwriting, speech, facial animation, or difficulty getting out of a chair may be presenting signs.

> Gait is often affected. Patients experience difficulty initiating movement. Parkinsonian gait involves small, quick steps, leaning forward, and reduced swinging movement of arms.

### Parkinsonian Gait