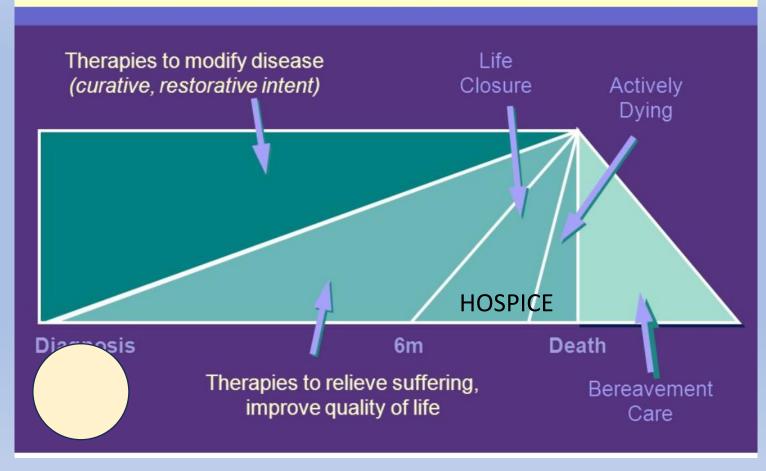

# The continuum of palliative care

### Hospice is end of life care

Goals change to comfort focused; Quality of life over quantity of life

Two providers certify that life expectancy is 6 months or less "should disease run its normal course"