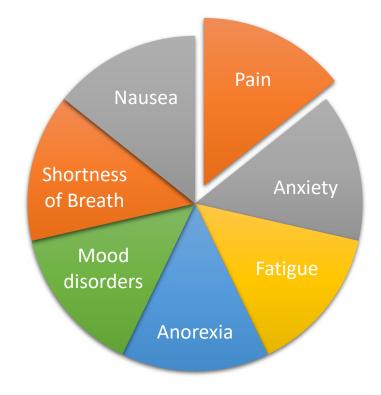

### Parkinson's Disease: Symptoms at End of Life

The hospice team utilizes medications and other treatments to alleviate these symptoms and provide comfort