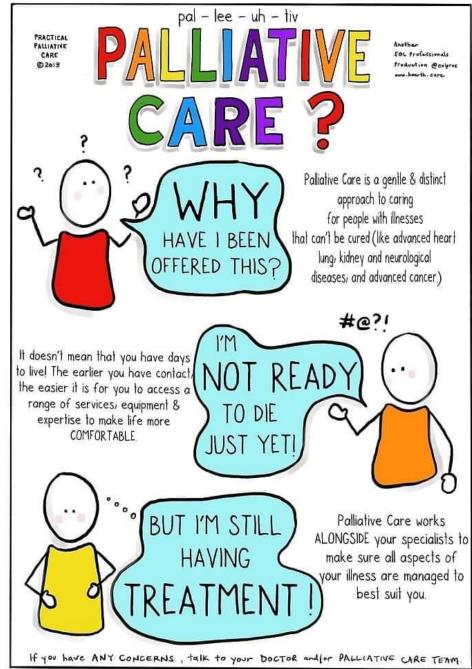

## **Why Palliative Care?**

#### All Hospice is Palliative Care but not all Palliative Care is Hospice

When is the right time for Palliative Care?

Symptoms of chronic disease often worsen over time.

Most palliative care referrals occur when patients need more assistance with symptom management.

Patients can pursue curative treatments while receiving palliative care.

#### Palliative care can be offered at any age or stage of disease.

Palliative care provides an additional layer of support to the patient and patient's loved ones.