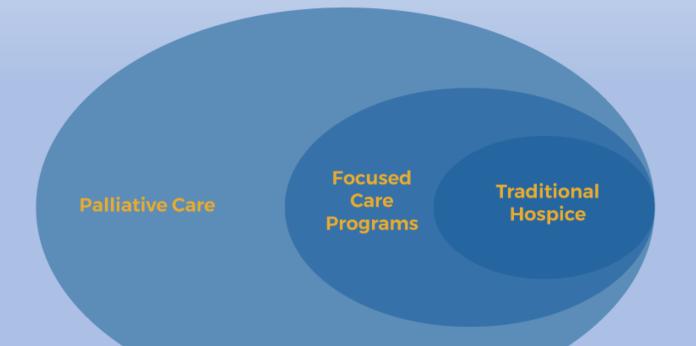

## Comparison of Palliative Care and Hospice Care

#### The overall goal for both is to provide comfort

#### All Hospice is Palliative Care but not all Palliative Care is Hospice

When is the right time for Palliative Care?

Symptoms of chronic disease often worsen over time.

Most palliative care referrals occur when patients need more assistance with symptom management.