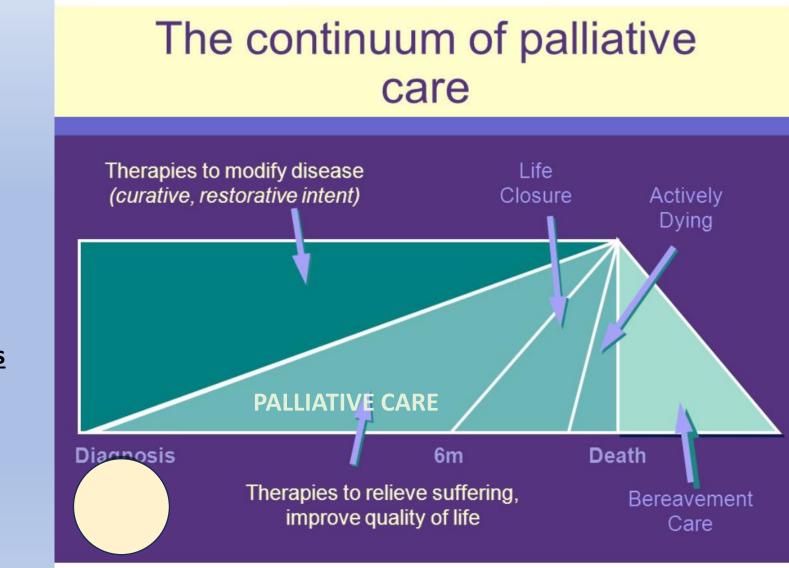

# The continuum of palliative care

### Hospice is end of life care

Goals change to comfort focused; Quality of life over quantity of life

Two providers certify that life expectancy is 6 months or less "should disease run its normal course"