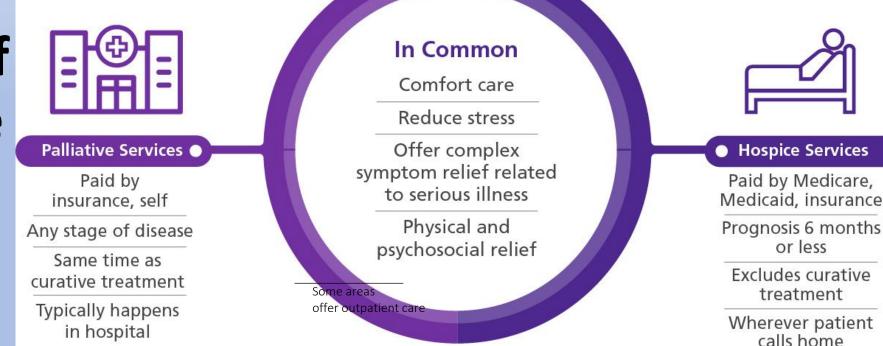

## Comparison of Palliative Care and Hospice Care

#### The overall goal for both is to provide comfort

#### All Hospice is Palliative Care but not all Palliative Care is Hospice

When is the right time for Palliative Care?

Symptoms of chronic disease often worsen over time.

Most palliative care referrals occur when patients need more assistance with symptom management.

#### Palliative care can be offered at any age or stage of disease.