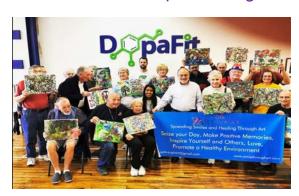

## SMILE THROUGH ART WORKSHOP

www.smilethroughart.com

In partnership with The American Parkinson Disease Association Massachusetts Chapter, The Art Cart will continue a monthly series of workshops at DopaFit Parkinson's Wellness Center. Come learn the benefits of creativity and movement for people living with Parkinson's Disease. Our workshops, explore different mediums of art and teach participants how to strengthen fine motor control to temporarily alleviate symptoms of Parkinsons and enhance mood.

SUPPORTED BY A GRANT FROM THE APDA-MA

**ART AND EXERCISE** 

FAMILY MEMBER OR
CAREGIVER
WELCOME TO
ATTEND (SPACE
PERMITTING)