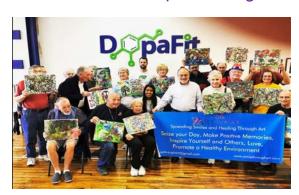

## SMILE THROUGH ART WORKSHOP

www.smilethroughart.com

In partnership with The American Parkinson Disease Association Massachusetts Chapter, The Art Cart will continue a monthly series of workshops at DopaFit Parkinson's Wellness Center. Come learn the benefits of creativity and movement for people living with Parkinson's Disease. Our workshops, explore different mediums of art and teach participants how to strengthen fine motor control to temporarily alleviate symptoms of Parkinsons and enhance mood.

100% SPONSORED BY APDA-MA

**ART AND EXERCISE** 

FAMILY MEMBER OR
CAREGIVER
WELCOME TO
ATTEND (SPACE
PERMITTING)